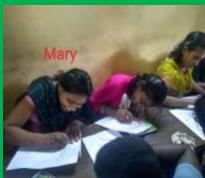

# PHOTO GALLERY

Painting done by Mary

Mary's own creation

Mary with her friends

Mary in her dancing and singing posters before the crowd

Mary with TGF Interr